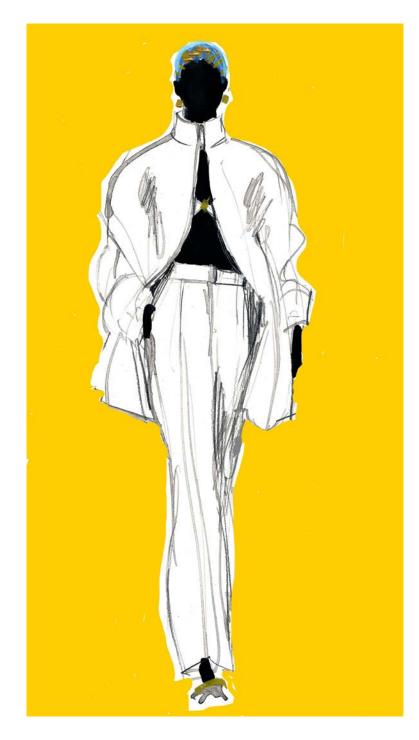

#### SAINT LAURENT

Long white belted jacket in jersey with black patent leather neck camellia