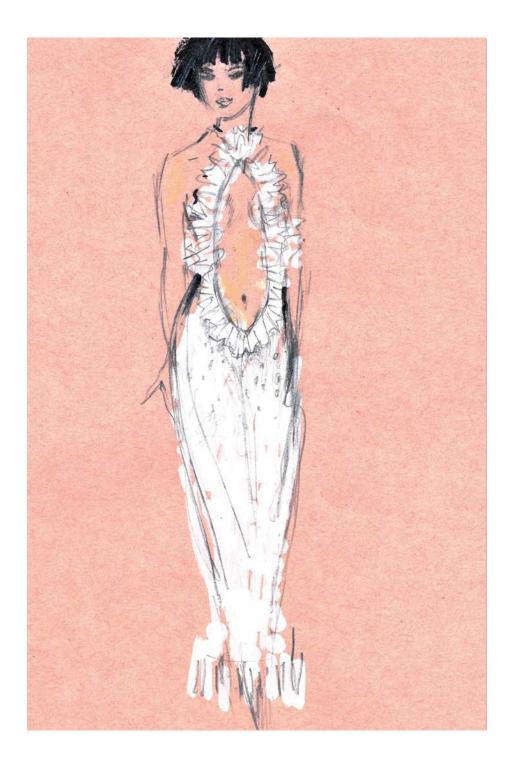

#### AMI

Bralette dress with a peekaboo top and a beautiful basque that gives the bottom of the dress incredible volume. The fabric is a white crepe de chine entirely embroidered with white and transparent sequins of varying sizes.