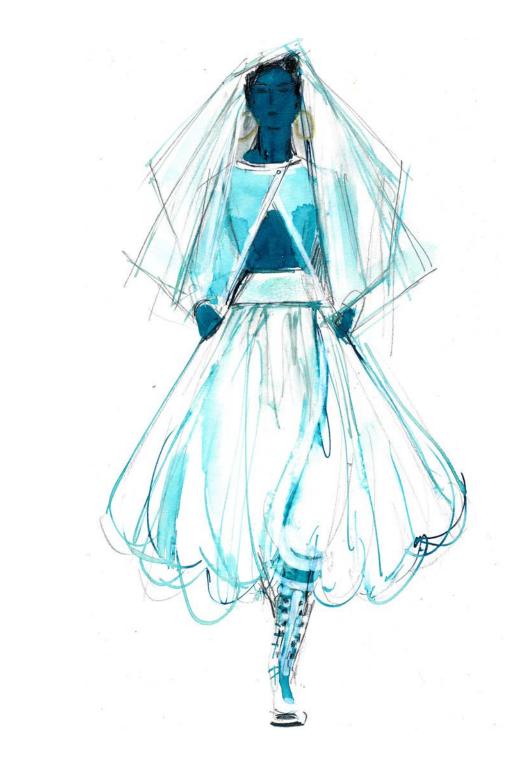

#### LOEWE

Sheer lace dress with balloon bra in nappa and lambskin balloon stretch boots