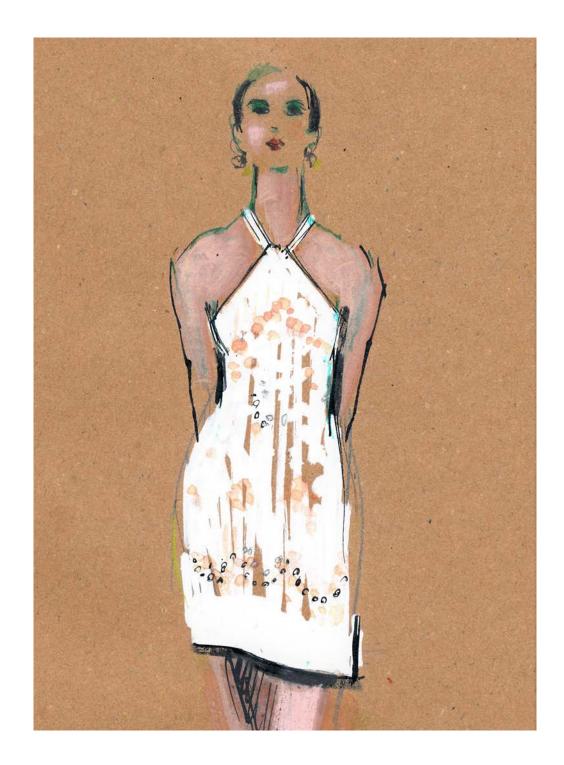

#### AMI

Bralette dress with a peekaboo top and a beautiful basque that gives the bottom of the dress incredible volume. The fabric is a white crepe de chine entirely embroidered with white and transparent sequins of varying sizes.