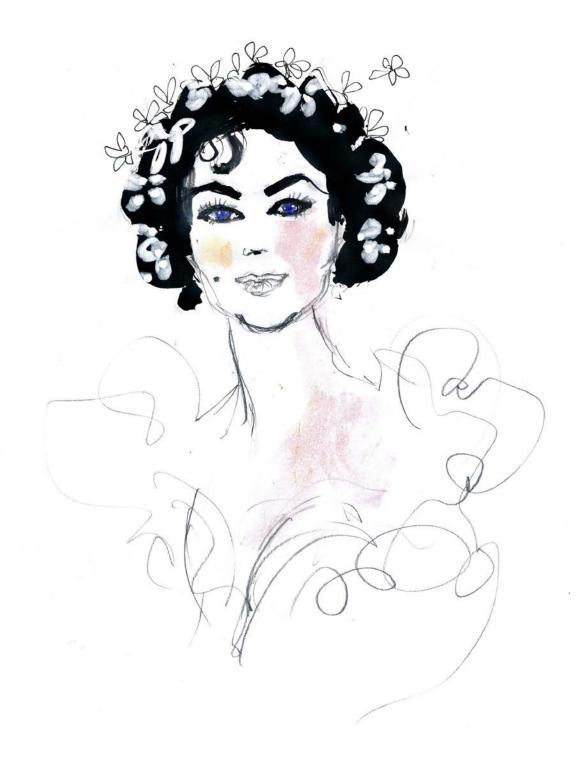

Bridal tiaras by Chopard, including this tiara with white and pink quartz flowers and 2197 diamonds (14.86 carats) in 18-karat white gold, will be featured in the fashion presentation. These do not form part of the auction lot.

#### Tippan Nordén

Swedish artist Tippan Nordén was educated at the Beckmans School of Design in Stockholm and at the Tailors' Academy in Copenhagen. She has worked as a fashion designer, illustrator and set designer, and for many years she has taught fashion drawing at Beckmans.