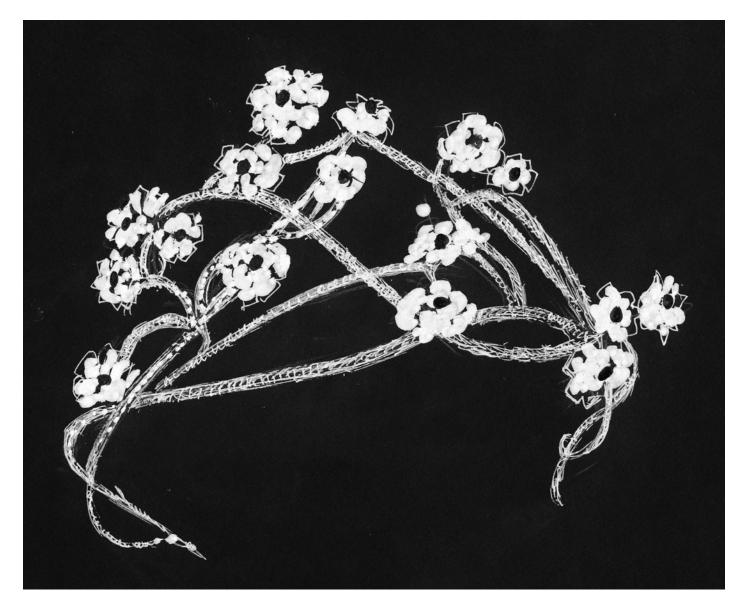

Bridal tiaras by Chopard, including this tiara with white and pink quartz flowers and 2197 diamonds (14.86 carats) in 18-karat white gold, will be featured in the fashion presentation. These do not form part of the auction lot.