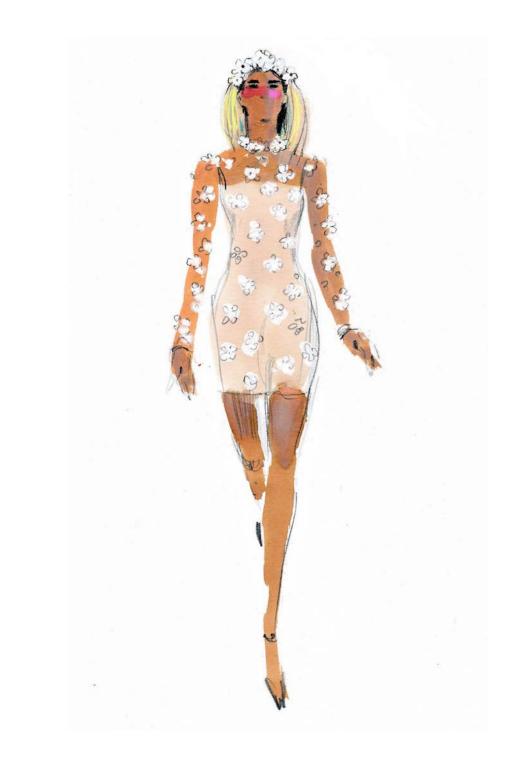

#### MIU MIU

Miu Miu ensemble made of white wool silk jacket and skirt embellished with crystals in all-over floral motif