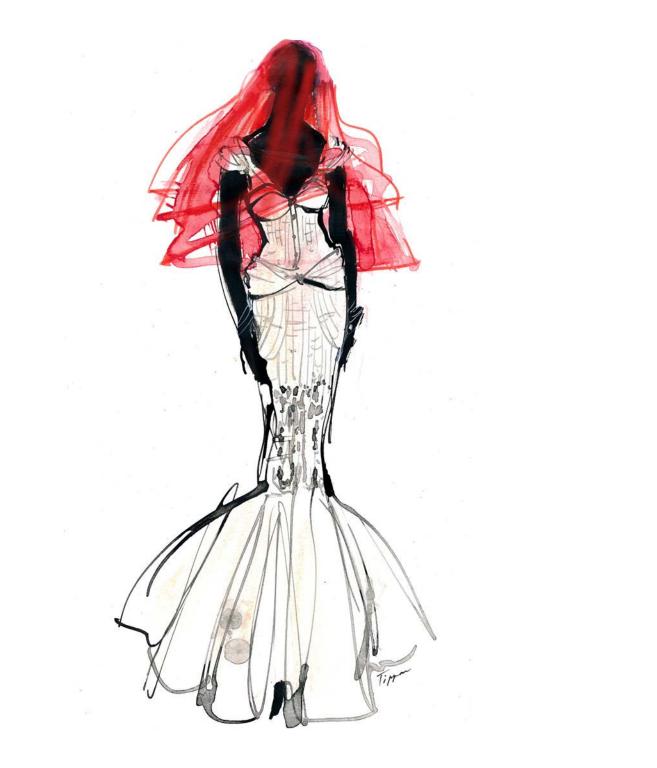

on 10 mm Helsinki heel, lacquered semi-shiny. Brass headband with metal branches and gold plating, embellished with crystals.



### FENDI

High-collared cape with vertical seams at the front. Closure with small concealed hooks at the neck. Made of white wool and silk. Triangle bra with thin cross-over shoulder straps at the back. Made of a double viscose knit. One side is white, while the inside is branded with Fendi Brush lettering. The addition of Lycra<sup>®</sup> guarantees stretch and maximum comfort. Embellished with a metal Fendi O'Lock buckle. High-waisted, tailored palazzo trousers. Ironed crease, inset side pockets and back welt pockets. Concealed zip and small hook fastening. Made of white wool and silk.



### GCDS

Bridal mermaid dress with godet, made of knit woven cotton



#### GIAMBATTISTA VALLI

Giambattista Valli Love Collection N° 1. Multi-tiered tulle dress with a small cape and tied silk organza belt.



#### GIVENCHY

Long-sleeve cyclist neck ribbed sweater with 4G on the upper back in wool, cotton tank top, leather bra and an embellished long white silk skirt



#### GUCCI

Gold multicolor cady lamé spaghetti strap gown with all-over plissé long skirt with removable black feather muffs



### JACQUEMUS

The Novio Dress Long backless dress fitted up to the hips



#### KARL LAGERFELD

Double-breasted suit crafted with a contrasting lapel collar on the jacket and a matching side seam down the trousers, to create a subtle style statement that is sure to make a bold impression



#### LOEWE

Sheer lace dress with balloon bra in nappa and lambskin ballo