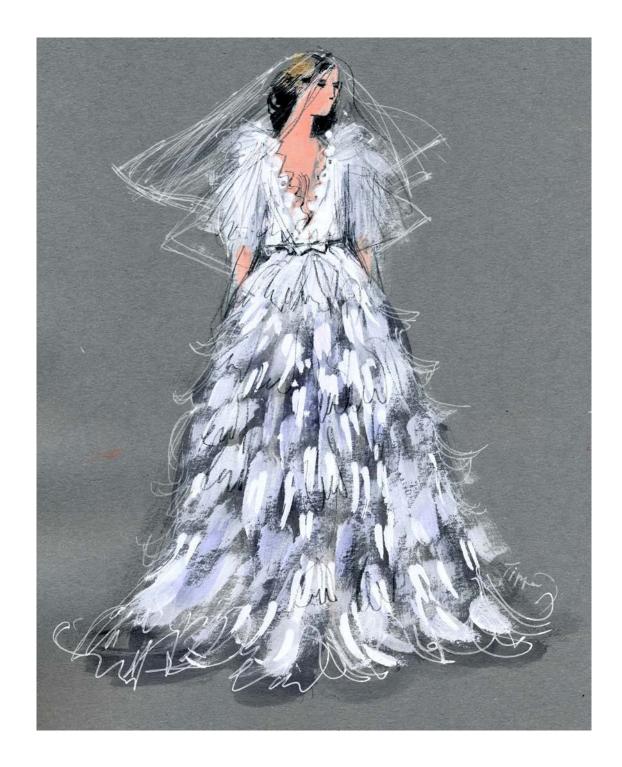

#### GUCCI

Gold multicolor cady lamé spaghetti strap gown with all-over plissé long skirt with removable black feather muffs