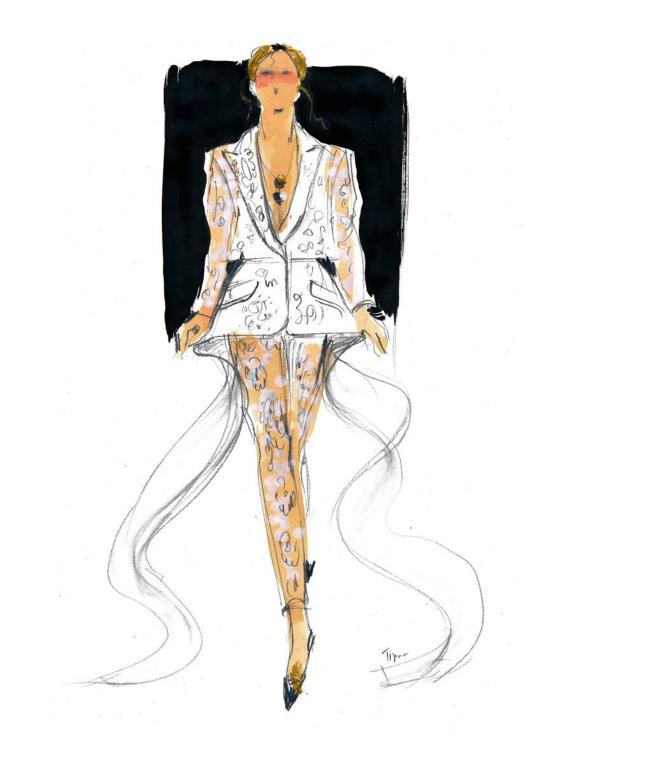

uced by Andy Boose/AAB Productions Creative Design and Technical Production by Emanuela Santi-Peña/Event Republic Studio Special thanks to Chopard Art by Tippan Nordén

> OFFICIAL BEAUTY PARTNER CharlotteTilbury





Shoes by Gianvito Rossi, including the Monte Carlo d'Orsay shoe in white nappa leather with crystals, will be worn by all models appearing in the fashion presentation and will be given to the winning bidder.



Bridal tiaras by Chopard, including this tiara with white and pink quartz flowers and 2197 diamonds (14.86 carats) in 18-karat white gold, will be featured in the fashion presentation. These do not form part of the auction lot.

## ALAÏA

Hooded cotton-poplin top with a bubble-shaped long skirt in cotton-poplin



#### ALEXANDER MCQUEEN

Bridal tuxedo in all-over lace



#### ALEXANDER WANG

Keyhole cutout gown in ivory smocked lycra



#### ALEXANDRE VAUTHER

White wedding dress in tulle over a white lace jumpsuit



#### **ALLED-MARTINEZ**

Twisted off-the-shoulder jersey gown with contrast binding



#### AMI

Bralette dress with a peekaboo top and a beautiful basque that gives the bottom of the dress incredible volume. The fabric is a white crepe de chine entirely embroidered with white and transparent sequins of varying sizes.



#### ARMANI

Drape-front layered sand silk tulle dress with calla lily-shaped brooch



#### BALENCIAGA

Choker pantadress in black spandex





#### BALMAIN

Light gray satin men's suit



#### CELINE

All-over embroidered v-neck slip dress including 150,000 sequins, 75,000 tube beads and 53,300 flat glass stones made over