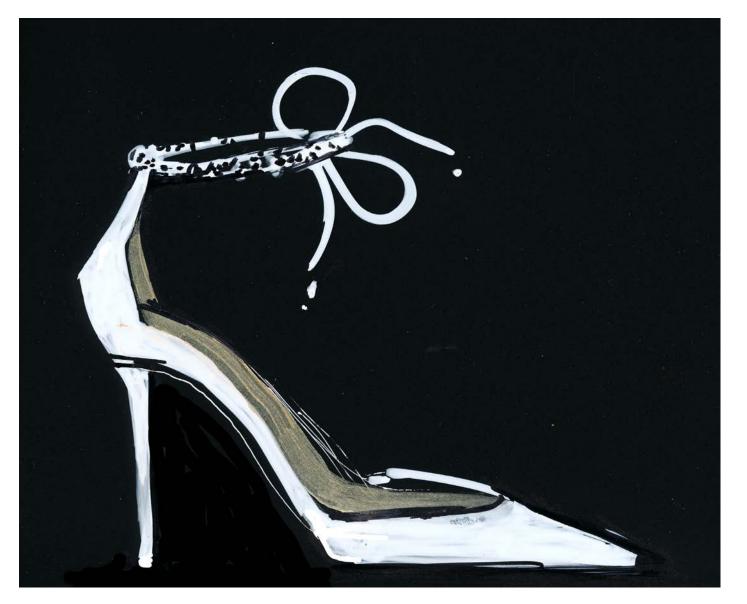

> OFFICIAL BEAUTY PARTNER CharlotteTilbury

Shoes by Gianvito Rossi, including the Monte Carlo d'Orsay shoe in white nappa leather with crystals, will be worn by all models appearing in the fashion presentation and will be given to the winning bidder.